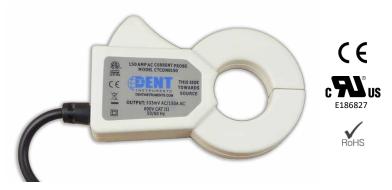

## **150A SPLIT CORE EZ CLAMP-ON CURRENT TRANSFORMER**

DENT's affordable and compact 150A Split Core EZ Clamp-On Current Transformers are the fastest and most convenient way to get temporary measurements in the field. Designed for onehanded operation, they quickly clamp around insulated cables or wires. These CTs pair exceptionally well with the ELITEpro XC Portable Data Logger, making them ideal for portable Measurement & Verification (M&V) studies. Typical applications also include electrical load profiling, energy audits, and new technology assessment studies.

| KEY SPECIFICATIONS |                                                                      |
|--------------------|----------------------------------------------------------------------|
| Current Rating     | 150A                                                                 |
| Current Range      | 0.5-300A                                                             |
| Window Size        | 1.0" (25mm)                                                          |
| Output             | 333.3 mV at rated current                                            |
| Ratio Error        | <1% From .5– 300 A AC                                                |
| Phase Error        | <1° From 5-25 A AC<br>1° From 25-150 A AC<br><1.5° from 150-300 A AC |