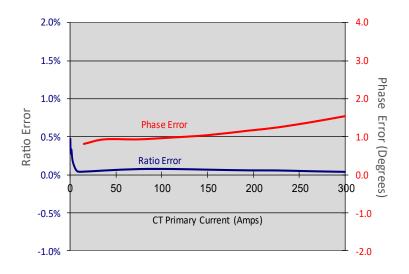

| KEY SPECIFICATIONS |                                                                      |
|--------------------|----------------------------------------------------------------------|
| Current Rating     | 150A                                                                 |
| Current Range      | 0.5-300A                                                             |
| Window Size        | 1.0" (25mm)                                                          |
| Output             | 333.3 mV at rated current                                            |
| Ratio Error        | <1% From .5– 300 A AC                                                |
| Phase Error        | <1° From 5-25 A AC<br>1° From 25-150 A AC<br><1.5° from 150-300 A AC |