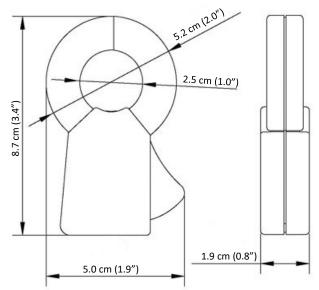

| KEY SPECIFICATIONS |                                                                      |
|--------------------|----------------------------------------------------------------------|
| Current Rating     | 150A                                                                 |
| Current Range      | 0.5-300A                                                             |
| Window Size        | 1.0" (25mm)                                                          |
| Output             | 333.3 mV at rated current                                            |
| Ratio Error        | <1% From .5– 300 A AC                                                |
| Phase Error        | <1° From 5-25 A AC<br>1° From 25-150 A AC<br><1.5° from 150-300 A AC |