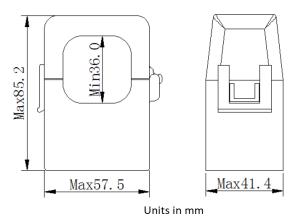

| KEY SPECIFICATIONS |                                  |  |  |
|--------------------|----------------------------------|--|--|
| Current Rating     | 400A                             |  |  |
| Current Range      | 4-400A                           |  |  |
| Window Size        | 1.4" (36mm)                      |  |  |
| Output             | 333.3 mV at rated current        |  |  |
| Ratio Error*       | <0.5% at rated current (typical) |  |  |
| Phase Error*       | <0.5° at rated current (typical) |  |  |

| MECHANICAL            |                                     |
|-----------------------|-------------------------------------|
| Case Material         | White Nylon, UL 94v0                |
| Leads                 | 3 M (9.8'), twisted pair, 22<br>AWG |
| Operating Temperature | -40° to 55°C (-40° to 131°F)        |