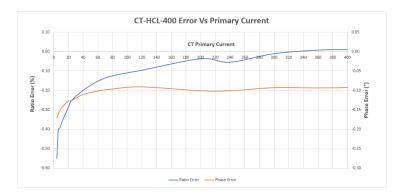

| KEY SPECIFICATIONS |                                  |  |  |
|--------------------|----------------------------------|--|--|
| Current Rating     | 400A                             |  |  |
| Current Range      | 4-400A                           |  |  |
| Window Size        | 1.4" (36mm)                      |  |  |
| Output             | 333.3 mV at rated current        |  |  |
| Ratio Error*       | <0.5% at rated current (typical) |  |  |
| Phase Error*       | <0.5° at rated current (typical) |  |  |