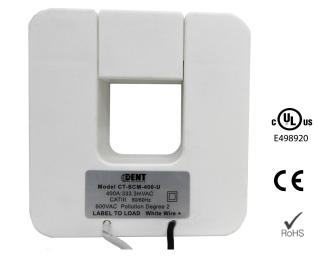

# 400/600A SPLIT CORE **RECTANGULAR SLIDE-OUT CURRENT TRANSFORMERS**

DENT's Split Core Rectangular Slide-Out Current Transformers are designed for easy installation over existing high-current loads without requiring a line or load disconnect. These CTs are ideal for a variety of applications including building automation, tenant submetering, performance verification, energy management, and new technology assessment.

#### **PART NUMBERS**

CT-SCM-0400-U

400A Split Core Rectangular Slide-Out CT 600A Split Core Rectangular Slide-Out CT

CT-SCM-0600-U