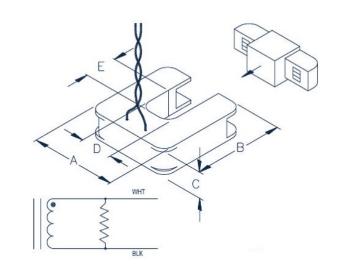

### **OUTLINE DRAWING**

| DENT                       | DIMENSIONS         |                    |                    |                    |                    |  |
|----------------------------|--------------------|--------------------|--------------------|--------------------|--------------------|--|
| P/N                        | А                  | В                  | С                  | D                  | E                  |  |
| CT-SCM-0400<br>CT-SCM-0600 | 8.26 cm<br>(3.25") | 8.51 cm<br>(3.35") | 2.54 cm<br>(1.00") | 3.18 cm<br>(1.25") | 3.18 cm<br>(1.25") |  |