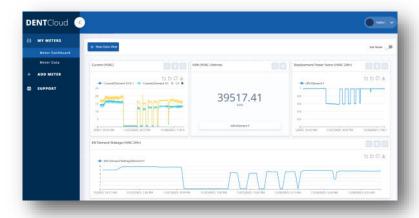

### **WEB PORTAL DASHBOARD**

# **WEB PORTAL FEATURES**

- Advanced filtering and sorting options
- Connect unlimited cloud-enabled meters
- Custom naming and location setting for meters
- Local time data handling
- Flexible and powerful widgets
- Tubular data views layout
- Real-Time Synchronization
- API Access